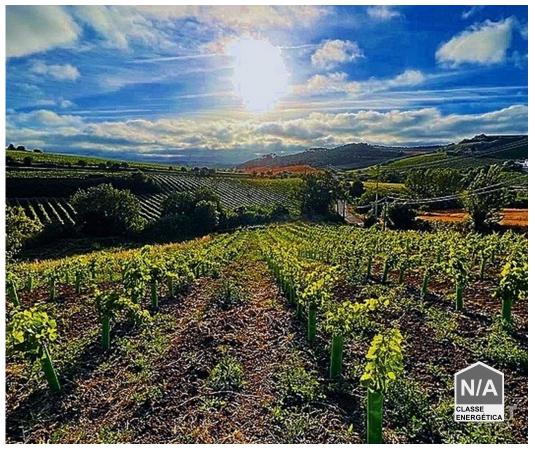

## Land with vineyard and approved housing project

If you are looking to live in the countryside, build your dream villa, have your wine production, you can find everything here!

This fantastic land, located in the heart of the wine region of the West, in Alfeiria - Carmões, municipality of Torres Vedras.

With a total area of 3520mt2, planted with vines, it has approved since 2021 the project for the construction of a villa with 316mt2 of implantation, with a classic trait but with all the modernities, Just 40 minutes from Lisbon, 10 minutes from the village of Sobral de Monte Agraço and 20 minutes from the city of Torres Vedras.