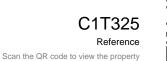

## Rustic land with 10,000mt2 - PIP for construction of urbanization 10 dwellings

Fantastic rustic land with 10,000mt2 with PIP for urbanization construction up to 10 dwellings! Ideal for investors!!

It has an urbanization project for the construction of 6 villas, on plots from 513mt2 to 934mt2. Implantation Area 149mt2

Maximum construction area 249mt2

On 2 floors above ground

On 2 floors above ground.

With direct access to the EN115, 2 kms from Sobral de Monte Agraço, the county seat. 10kms from the A8. 35 minutes from Lisbon.