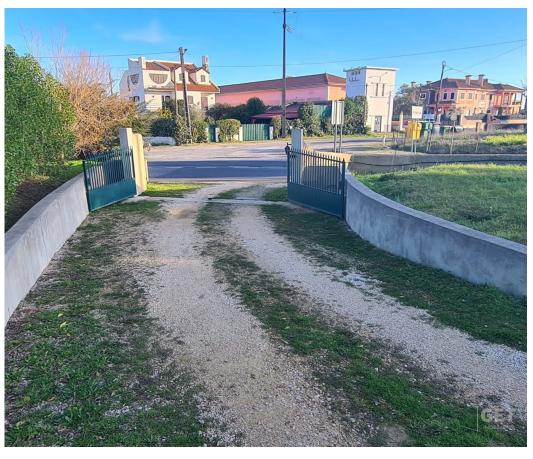

## Rustic land with 10,000mt2 - PIP for construction of urbanization 10 dwellings

Fantastic rustic land with 10,000mt2 with PIP for urbanization construction up to 10 dwellings! Ideal for investors!!

It has an urbanization project for the construction of 6 villas, on plots from 513mt2 to 934mt2. Implantation Area 149mt2

## **Property Features**

• Views: Countryside views

**Marco Timoteo** 

913427262 2

mtimoteo@get.com.pt

T +351 261148225 <sup>1</sup> · T +351 913427262 <sup>2</sup> · E imobiliaria@get.com.pt Rua dos Lusíadas 18 - Sobral de Monte Agrçao AMI 22145