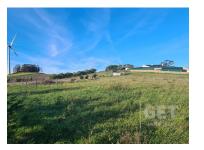

## Sobral de Monte Agraço - Land

Land Area (m²)

250 000 €

(EUR €)

## Rustic land with 10,000mt2 - PIP for construction of urbanization 10 dwellings

Fantastic rustic land with 10,000mt2 with PIP for urbanization construction up to 10 dwellings! Ideal for investors!!

It has an urbanization project for the construction of 6 villas, on plots from 513mt2 to 934mt2. Implantation Area 149mt2

Maximum construction area 249mt2

On 2 floors above ground

On 2 floors above ground.

With direct access to the EN115, 2 kms from Sobral de Monte Agraço, the county seat. 10kms from the A8. 35 minutes from Lisbon.