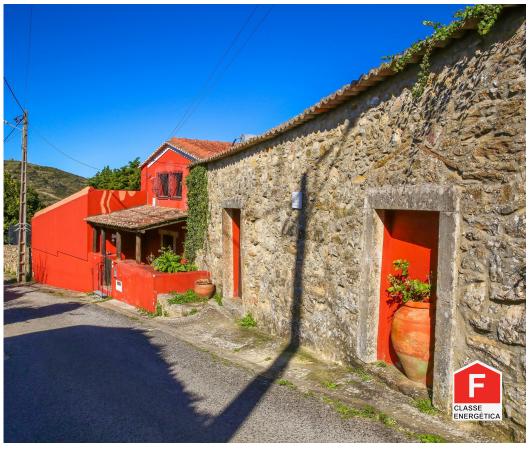

## Farm in Granja - Arruda dos Vinhos, 14433 mt2

Fantastic Farm in Granja - Arruda dos Vinhos

With a rustic design, from the restoration in the 2000s, of a property built in 1937, and use of the existing annexes, this fantastic farm provides you with the total pleasure of living in the countryside, with all the amenities and just 25 minutes from Lisbon.

Composed of an urban building and a rustic one, in a total of 14433mt2.

The main house, with a 3 bedroom topology, with a built area of 278m2, where on the ground floor there is a living room, dining room, kitchen, laundry, toilet and a generous hall. On the upper floor you will find the two bedrooms and the suite.

The rustic building, contiguous to the urban one, with direct access to the national road, is covered, in part, by the Municipal Directory Plan of Arruda dos Vinhos, as an urban area.

If you are looking for quality of life and living in the countryside but close to the city, this property is for you.