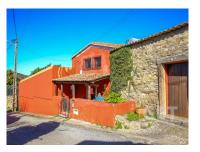

Composed of an urban building and a rustic one, in a total of 14433mt2.

The main house, with a 3 bedroom topology, with a built area of 278m2, where on the ground floor there is a living room, dining room, kitchen, laundry, toilet and a generous hall. On the upper floor you will find the two bedrooms and the suite.

The sunny and private pool has as its support house an excellent building, with a large space, maintaining the design of the main house, a fully equipped kitchen and bathrooms.

José Lopes

934511168 2

joselopes@get.com.pt