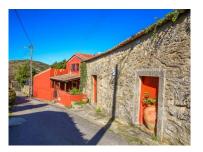

Composed of an urban building and a rustic one, in a total of 14433mt2.

The main house, with a 3 bedroom topology, with a built area of 278m2, where on the ground floor there is a living room, dining room, kitchen, laundry, toilet and a generous hall. On the upper floor you will find the two bedrooms and the suite.

The rustic building, contiguous to the urban one, with direct access to the national road, is covered, in part, by the Municipal Directory Plan of Arruda dos Vinhos, as an urban area.

If you are looking for quality of life and living in the countryside but close to the city, this property is for you.